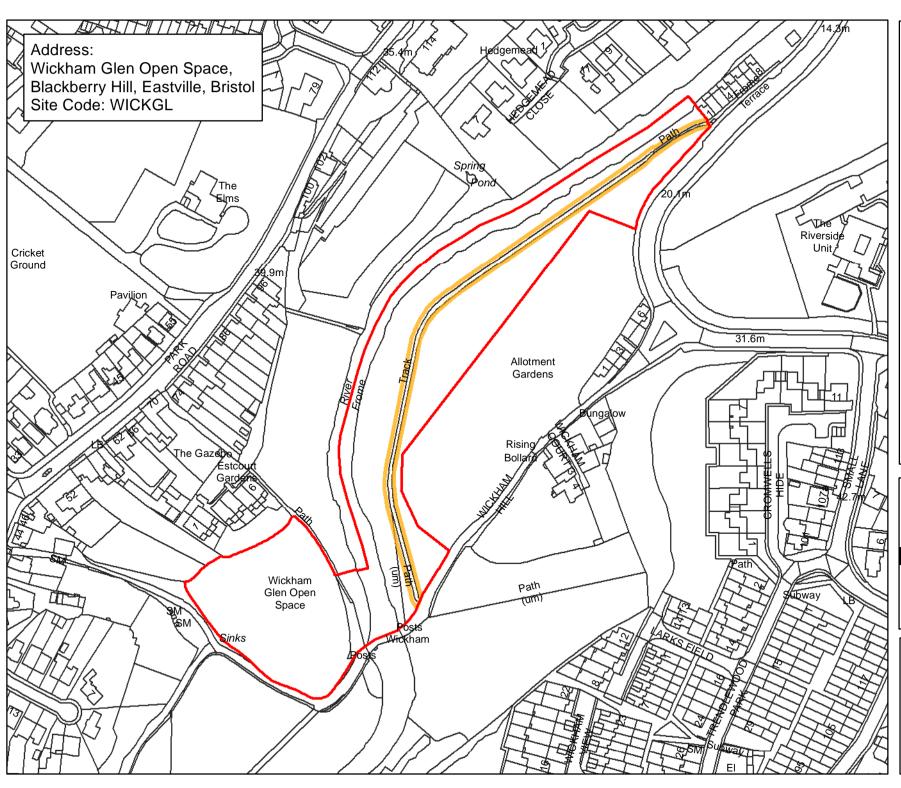

# **Bristol City Council**

Bristol Parks Neighbourhoods

Byelaws: Designated Areas for Horse Riding

Wickham Glen Open Space

#### Legend

Byelaw Site

Designated Horse Riding Route

The provision of information by Bristol City Council does not imply a right to reproduce or commercially exploit such information without the Council's express prior written permission. Reproduction or commercial exploitation of information provided by the Council without its express permission may be an infringement of copyright.

© Blom Pictometry 2012

© Crown Copyright and database right 2017. Ordnance Survey 100023406.

### **BRISTOL PARKS SERVICE**

Scale: @A4 1:2,170 Date: 23/01/2017

NEIGHBOURHOODS DIRECTORATE

Bristol Parks Service St AnnesHouse PO Box 3176 Phone: 0117 922 3719 Bristol City Council bristolparks@bristol.gov.uk/ Bristol BS3 9FS www.bristol.gov.uk/parks