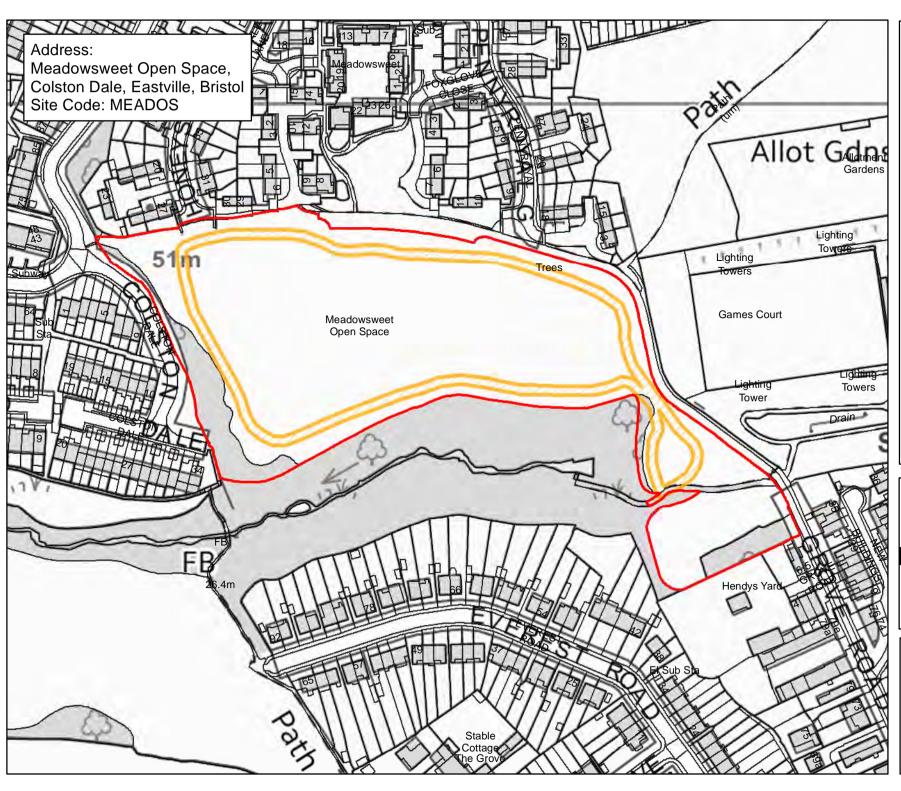

# **Bristol City Council**

Bristol Parks Neighbourhoods

Byelaws: Designated Areas for Horse Riding

Meadowsweet Open Space

### Legend

Byelaw Site

Designated Horse Riding Route

The provision of information by Bristol City Council does not imply a right to reproduce or commercially exploit such information without the Council's express prior written permission. Reproduction or commercial exploitation of information provided by the Council without its express permission may be an infringement of copyright.

© Blom Pictometry 2012

© Crown Copyright and database right 2015.
Ordnance Survey 100023406.

## **BRISTOL PARKS SERVICE**

Scale: @A4 1:2,060 Date: 16/01/2017

NEIGHBOURHOODS DIRECTORATE

Bristol Parks Service St AnnesHouse PO Box 3176 Phone: 0117 922 3719 Bristol City Council bristolparks@bristol.gov.uk/ Bristol BS3 9FS www.bristol.gov.uk/parks